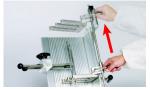

### Operator friendly meat holder

The meat holder (weight) is easy to handle with one hand.

#### Easy for dismantling and cleaning

Easy to dismantle the parts around the blade and meat container for cleaning