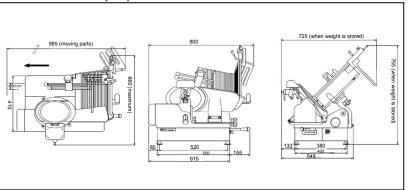

L725 x H755mm / 71kg                              |                  |
| Capacity          | 47slices/min.(60Hz) 40slices/min.(50Hz)                  |                  |
| Slice thickness   | (0) to 16mm                                              |                  |
| Slice dimensions  | W240 x H160 x L420mm (side holder: min. W37mm)           |                  |
| Blade             | φ 300mm (Diameter)                                       |                  |
| Option            | Diagonal attachment                                      |                  |
| Idial temperature | (Meat) Frozen / (Processed products) Chilled, Fresh      |                  |
| Customers         | Butchers, Supermarkets, Department/Groceries Stores, etc |                  |

#### **■ DIMENSIONS (mm)**