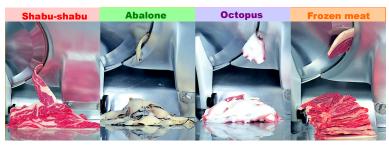

#### Apply to various products

The machine is good for various products such as frozen meat, ham, bacon, octopus and abalone.