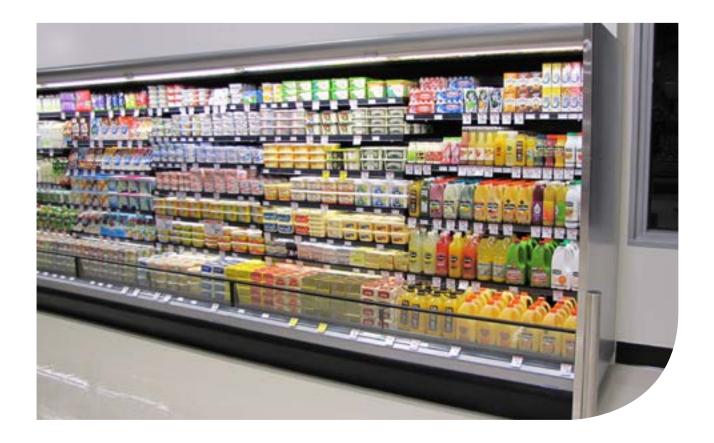

# MJPE216 Dairy/Deli

Multi-Jet Medium Temperature Cabinet with Enhanced Energy Efficiency and Versatility

"Warmer Aisles Happier Customers"

#### Features

The MJPE216 Multi-Jet offers greatly reduced energy consumption compared to traditional open-face multi-deck cabinets.

The technically advanced multi-channel and multi-velocity air curtain ensures merchandise is isolated from the ambient store temperature. This ensures product temperatures are at their optimum and shelf-life is extended.

This Multi-Jet design also greatly reduces the amount of cold aisle - "Warmer Aisles Happier Customers".