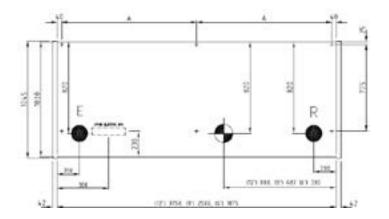

### MJPE216 Dairy/Deli

Available Lengths (Excluding Ends) 1250mm 1875mm 2500mm 3750mm

#### Standard

- Case depth 995mm
- Front height 518mm (310mm + 208mm glass front display)
- 460mm deep shelves
- Fluorescent lighting