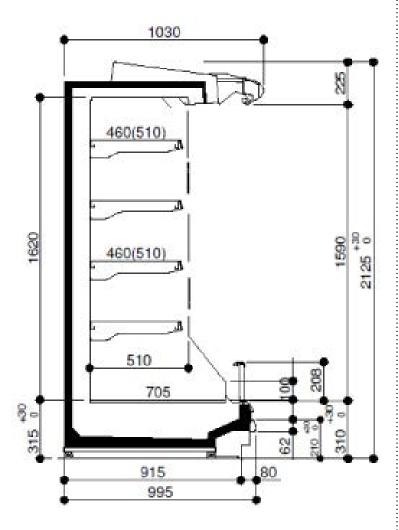

#### Standard

- Case depth 995mm
- Front height 518mm (310mm + 208mm glass front display)
- 460mm deep shelves
- Fluorescent lighting

#### **Options**

- Various front heights (310mm, 518mm, 658mm) depending on cabinet performance and model
- Shelving depths of 400mm, 460mm or 500mm
- LED or Fluorescent lighting
- Stainless steel shelving and deck pans
- Hang sell bars and hooks